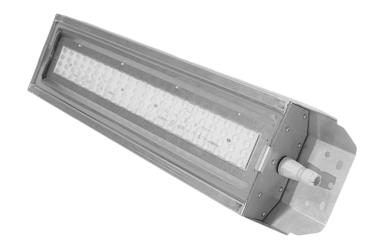

## STEEL X - HIGH-PERFORMANCE INDUSTRIAL LUMINAIRE

Steel X is a robust and versatile LED luminaire engineered for demanding environments, offering durability, high efficiency, and adaptability. Designed for applications such as marine, food processing (HACCP), ATEX/EX environments, high-corrosion settings (e.g., car wash facilities), high-temperature locations, and tunnels, Steel X is built to withstand extreme conditions while delivering reliable, high-quality illumination.

## **Key Features:**

- Superior Protection IP67/IP68-rated for resistance against water, dust, and harsh chemicals.
- Rugged Build Stainless steel (SS 316L) housing ensures high corrosion resistance.
- Wide Operating Temperature Range Depending on application, supports Ta from -40°C to +60°C.
- High Durability Impact-resistant glass cover or polycarbonate alternative for HACCP compliance.
- Advanced Connectivity Compatible with Techno Quick Connectors and Wieland RST Micro for secure and
  efficient installations.
- External Driver Options Available for extreme temperature applications.
- Certified for Special Applications Tested for ATEX compliance, HACCP food safety, marine salt spray, EMC, and environmental durability.