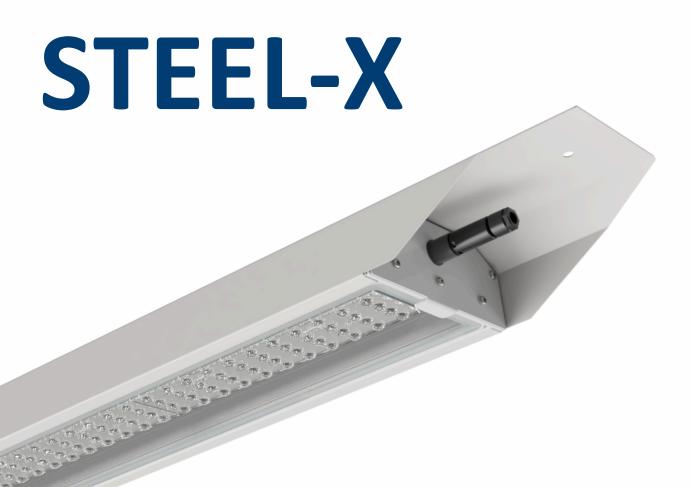

## STEEL X - HIGH-PERFORMANCE INDUSTRIAL LUMINAIRE

Steel X is a robust and versatile LED luminaire engineered for demanding environments, offering durability, high efficiency, and adaptability. Designed for applications such as marine, food processing (HACCP), ATEX/EX environments, high-corrosion settings (e.g., car wash facilities), high-temperature locations, and tunnels, Steel X is built to withstand extreme conditions while delivering reliable, high-quality illumination.

## **Key Features:**

- Superior Protection IP67/IP68-rated for resistance against water, dust, and harsh chemicals.
- Rugged Build Stainless steel (SS 316L) housing ensures high corrosion resistance.
- Wide Operating Temperature Range Depending on application, supports Ta from -40°C to +60°C.
- High Durability Impact-resistant glass cover or polycarbonate alternative for HACCP compliance.
- Advanced Connectivity Compatible with Techno Quick Connectors and Wieland RST Micro for secure and
  efficient installations.
- External Driver Options Available for extreme temperature applications.
- Certified for Special Applications Tested for ATEX compliance, HACCP food safety, marine salt spray, EMC, and environmental durability.