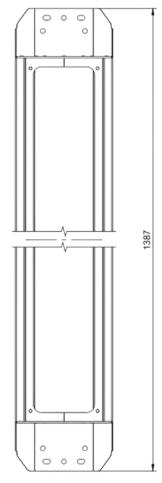

Impact strength (IK) IK10

Protection class Industrial protection class

Length (mm) 600 mm / 1200 mm / 1500 mm

 Width (mm)
 185 mm

 Height (mm)
 76 mm

Ambient temperature -40°C to +60°C

Warranty 5 years

184.6